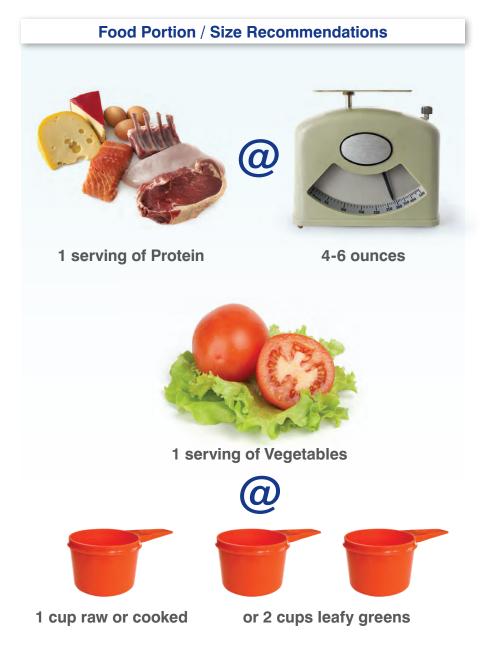

### **Water Recommendations** body weight divided (pounds) ounces of water you should consume per day 1 cup = 8 oz.

Reference: Go to ChooseMyPlate.gov for more food choices and serving size/portion suggestions.